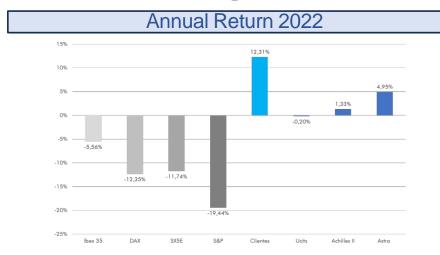

# Annua Managed Accounts

Our objective is to achieve the highest returns vs. minimizing the associated investment risk. The average return on managed accounts in 2022 was over 12% and in 2023, the average return was over 20%.