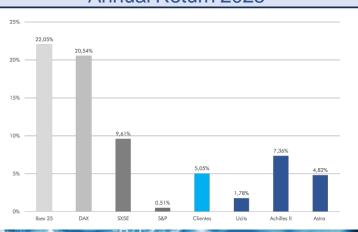

ital to manage the account.



Our objective is to achieve the highest returns vs. minimizing the associated investment risk. The average return on managed accounts in 2022 was over 12% and in 2023, the average return was over 20%.



## Managed Accounts

### Customers are at the center of our decision-making process



### Legal Structure

### Fund Manager evercapital Managed Accounts Inversores caceis Custodio Depositario ANDBANK

| Subscription          | Fee | No    |
|-----------------------|-----|-------|
| Redemption            | Fee | No    |
| Subscription Fee Min. |     | 1MN   |
| Management Fee        |     | 1,50% |
| Success Commission    |     | 15%   |
|                       |     |       |



# Annua Managed Accounts





### Annual Return 2023



### Annual Return 2025







### Contact

EVER CAPITAL INVESTMENTS S.V., S.A.U.
C/Azalea 1, Miniparc I, Edif A, PI Baja. 28109 EI Soto de la
Moraleja - Alcobendas - Madrid
+ 34 917 607 823
info@evercapitalsv.com
www.evercapitalsv.com

### Legal Notice

- This document may not be reproduced, used or circulated without the prior written consent of Ever Capital Investments. Receipt of a copy of this document does not give the recipient any rights to the information contained herein and you may not reproduce, forward by any means, modify or use it for advertising or commercial purposes without the prior written consent of Ever Capital Investments.
- Investing in securities involves risks; the investor should be aware that past performance
  is no guarantee of future returns. The value of an investment may increase o