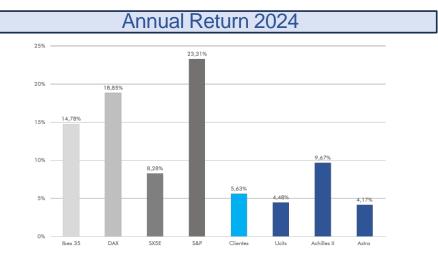

# Annua Managed Accounts

### Annual Return 2025

Our objective is to achieve the highest returns vs. minimizing the associated investment risk. The average return on managed accounts in 2022 was over 12% and in 2023, the average return was over 20%.