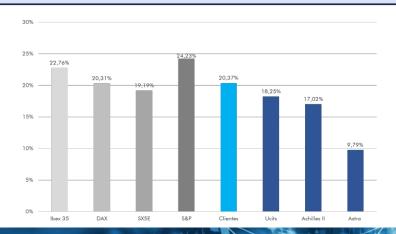

# Annua Managed Accounts

### Annual Return 2023

Our objective is to achieve the highest returns vs. minimizing the associated investment risk. The average return on managed accounts in 2022 was over 12% and in 2023, the average return was over 20%.